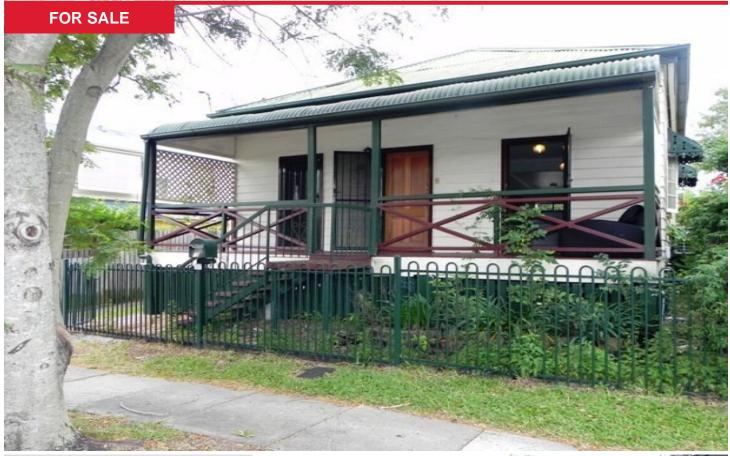

## 10 Earl Street, Greenslopes

In the heart of the inner southside,,,,,,so convenient to shops, transport ,schools and parklands and only 4 kms from the CBD and by car you are minutes away from Greenslopes and the P A Hospitals.

Property is in Inner City South State Secondary College and Coorparoo Secondary College catchment areas. Charming 1920's colonial style home with 3 good size bedrooms, open plan kitchen/lounge/dining, clawfoot bath, air con, ceiling fans, covered rear deck, large concrete pad at rear,

Excellent security.

Property is fully fenced. There is a back part of the property fenced off

Price: \$870,000

View: remax.com.au/property-details/21325831

**Colin Jeffery** M 0418 882 631

**RE/MAX Colonial, Annerley** 