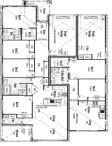

## **RF/MAX**°

LIVING 1123.0

GARAGE 121.4

ALFRESCO 18.0

PORCH 15.6

AUX LIVING 160.0

AUX. GARAGE 122.9