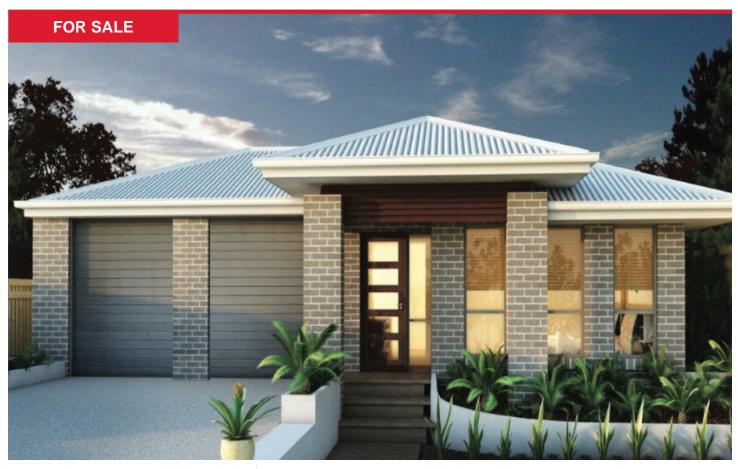

## **Gwandalan New South Wales 2259**

Quiet coastal location on the Central Coast.

Spacious living design with open plan living to both houses, flowing out to undercover light filled courtyards. Featuring stainless steel appliances, air-conditioning to main bedrooms and living rooms. Built in robes and auto access garages.

- Fully fenced, turfed and landscaped
- Friendly local shops and services in Gwandalan Village
- -10 minutes to pristine beaches
- Walk to Gwandalan Public School
- Rental potential: \$640 per week and \$450 per week